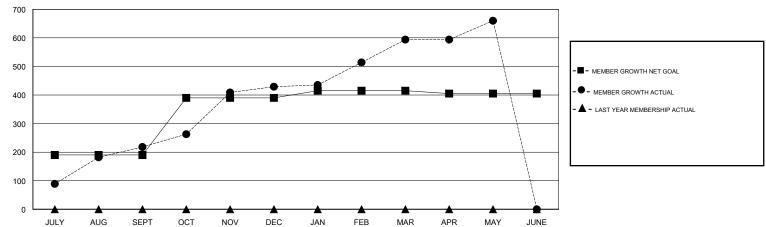

## GOALS AND ACTUAL MEMBERS CUMULATIVE

| DROPPED CLUBS: 2  DROPPED MEMBERS |     | 83 CLUBS OF 112 ADDED 1 OR MORE<br>NEW MEMBERS | GENDER DISTRIBUTION  MALE 2,740 (64.67%)  FEMALE 1,497 (35.33%)  Women Percentage Fiscal Year Goal: 35% |       |
|-----------------------------------|-----|------------------------------------------------|---------------------------------------------------------------------------------------------------------|-------|
| DECEASED                          | 13  | CLICK HERE FOR CUMULATIVE                      | TOTAL FAMILY UNIT MEMBERS                                                                               | 1,781 |
| CLUB CANCELLED                    | 17  | MEMBERSHIP DATA                                |                                                                                                         | 000   |
| OTHER                             | 455 |                                                | FAMILY MEMBERS PAYING HALF DUES                                                                         | 932   |
| TOTAL                             | 485 |                                                |                                                                                                         |       |