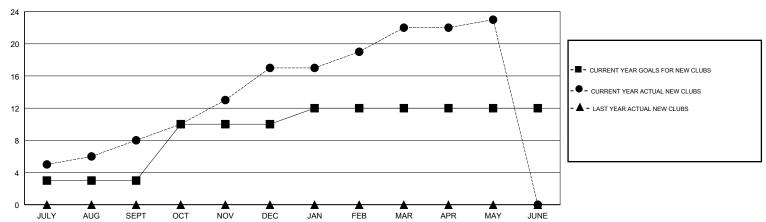

| 3             | 8         | 0             | JULY/AUG/SEPT         | 190                       | 444                     | 214                                          |
| OCT/NOV/DEC           | 7             | 9         | 2             | OCT/NOV/DEC           | 200                       | 341                     | 118                                          |
| JAN/FEB/MAR           | 2             | 5         | 0             | JAN/FEB/MAR           | 25                        | 222                     | 52                                           |
| APR/MAY/JUNE          | 0             | 1         | 0             | APR/MAY/JUNE          | -10                       | 175                     | 103                                          |

### GOALS AND ACTUAL NEW CLUBS CUMULATIVE



## GOALS AND ACTUAL MEMBERS CUMULATIVE



| DROPPED CLUBS: 2  DROPPED MEMBERS |     | 83 CLUBS OF 112 ADDED 1 OR MORE<br>NEW MEMBERS | GENDER DISTRIBUTION  MALE 2,740 (64.67%)  FEMALE 1,497 (35.33%)  Women Percentage Fiscal Year Goal: 35% |       |
|-----------------------------------|-----|------------------------------------------------|---------------------------------------------------------------------------------------------------------|-------|
| DECEASED                          | 13  | CLICK HERE FOR CUMULATIVE                      | TOTAL FAMILY UNIT MEMBERS                                                                               | 1,781 |
| CLUB CANCELLED                    | 17  | MEMBERSHIP DATA                                |